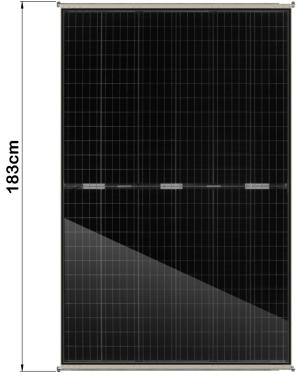

**High-Performance PERC Solar Panels:** Dyptic boasts two cutting-edge PERC solar panels, each providing an impressive 410Wp of power. With Dyptic, you're tapping into the latest in solar technology. Each frame of the Dyptic can accommodate one solar panel with dimensions of **1760mm x 1133mm x 30mm**. This information is relevant for installers who order the Dyptic in kit format without solar panels.