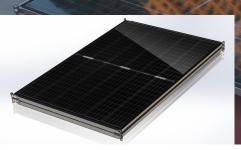

**High-Performance PERC Solar Panels:** Dyptic boasts two cutting-edge PERC solar panels, each providing an impressive 410Wp of power. With Dyptic, you're tapping into the latest in solar technology. Each frame of the Dyptic can accommodate one solar panel with dimensions of **1760mm x 1133mm x 30mm**. This information is relevant for installers who order the Dyptic in kit format without solar panels.

## **Key Features:**

**Dyptic Folding Metal Structure:** Dyptic comes with a smartly designed folding metal structure that's not only durable but also incredibly easy to deploy. Its integrated weighting bars ensure stability, and you can even anchor it securely. The bars feature adjustable holes, allowing you to fine-tune the solar panel tilt angle. Plus, you can easily secure ground screws, readily available at any hardware store.