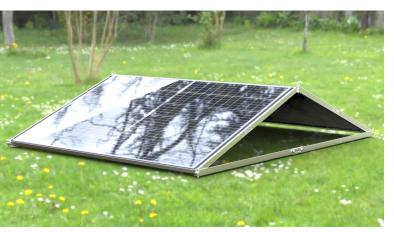

## **Roof and Ground-Mounted Solar Array**

The Dyptic solar array is versatile in its installation options. It can be securely ballasted on flat roofs or ground-mounted. When ground-mounted, it offers the flexibility of anchoring using readily available ground screws, obtainable at your local DIY shops.

## **Key Features:**

**Dyptic Folding Metal Structure:** Dyptic comes with a smartly designed folding metal structure that's not only durable but also incredibly easy to deploy. Its integrated weighting bars ensure stability, and you can even anchor it securely. The bars feature adjustable holes, allowing you to fine-tune the solar panel tilt angle. Plus, you can easily secure ground screws, readily available at any hardware store.