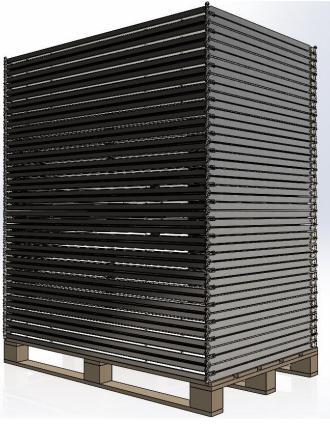

**Secure Pallet Configuration:** Dyptic is intelligently designed for seamless stacking. Using simple clips, you can easily fix one Dyptic unit onto another, creating a stable pallet configuration. This feature ensures the safety and stability of your Dyptic systems during transportation and storage.

#### For Installers

**Easy Shipping and Handling:** Dyptic units can be efficiently stacked on a pallet for convenient transport. Depending on your needs, up to 25 Dyptic systems can be securely stacked in a standard height container. This streamlined packaging ensures cost-effective and hassle-free shipping.