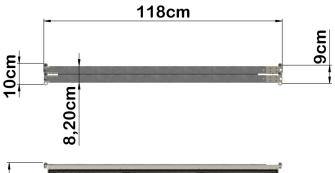

## **Key Features:**

**Dyptic Folding Metal Structure:** Dyptic comes with a smartly designed folding metal structure that's not only durable but also incredibly easy to deploy. Its integrated weighting bars ensure stability, and you can even anchor it securely. The bars feature adjustable holes, allowing you to fine-tune the solar panel tilt angle. Plus, you can easily secure ground screws, readily available at any hardware store.

**Swiss Connection Cable:** Dyptic includes a 5m swis connection cable (BC01 Betteri) for seamless micro inverter connectivity.

**Secure Locking Mechanism:** We've thought of everything, including screws and nuts for locking the structure securely in both open and closed positions. Your Dyptic system stays put, providing you with peace of mind.