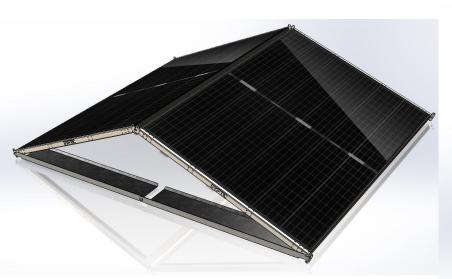

## **Key Features:**

**Dyptic Folding Metal Structure:** Dyptic comes with a smartly designed folding metal structure that's not only durable but also incredibly easy to deploy. Its integrated weighting bars ensure stability, and you can even anchor it securely. The bars feature adjustable holes, allowing you to fine-tune the solar panel tilt angle. Plus, you can easily secure ground screws, readily available at any hardware store.

**High-Performance PERC Solar Panels:** Dyptic boasts two cutting-edge PERC solar panels, each providing an impressive 410Wp of power. With Dyptic, you're tapping into the latest in solar technology. Each frame of the Dyptic can accommodate one solar panel with dimensions of **1760mm x 1133mm x 30mm**. This information is relevant for installers who order the Dyptic in kit format without solar panels.