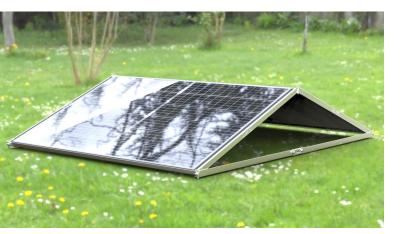

### **Roof and Ground-Mounted Solar Array**

The Dyptic solar array is versatile in its installation options. It can be securely ballasted on flat roofs or ground-mounted. When ground-mounted, it offers the flexibility of anchoring using readily available ground screws, obtainable at your local DIY shops.

#### **Key Features:**

**Dyptic Folding Metal Structure:** Dyptic comes with a smartly designed folding metal structure that's not only durable but also incredibly easy to deploy. Its integrated weighting bars ensure stability, and you can even anchor it securely. The bars feature adjustable holes, allowing you to fine-tune the solar panel tilt angle. Plus, you can easily secure ground screws, readily available at any hardware store.