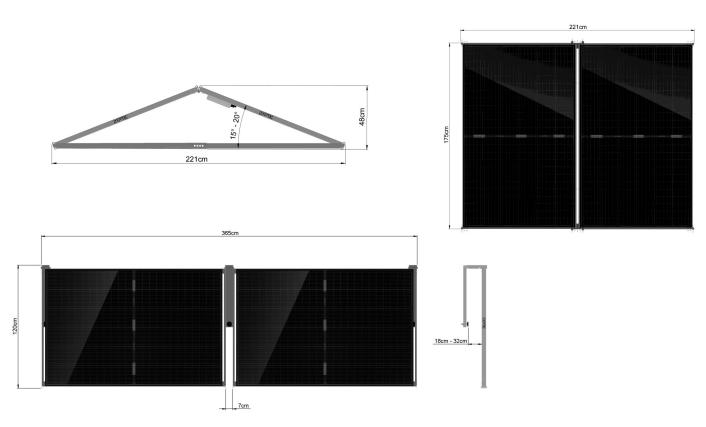

#### **Key Features:**

**Dyptic Folding Metal Structure:** Dyptic comes with a smartly designed folding metal structure that's not only durable but also incredibly easy to deploy. Its integrated weighting bars ensure stability, and you can even anchor it securely. The bars feature adjustable holes, allowing you to fine-tune the solar panel tilt angle. Plus, you can easily secure ground screws, readily available at any hardware store.

**High-Performance PERC Solar Panels:** Dyptic boasts two cutting-edge PERC solar panels, each providing an impressive 410Wp of power. With Dyptic, you're tapping into the latest in solar technology. Each frame of the Dyptic can accommodate one solar panel with dimensions of **1760mm x 1133mm x 30mm**. This information is relevant for installers who order the Dyptic in kit format without solar panels.