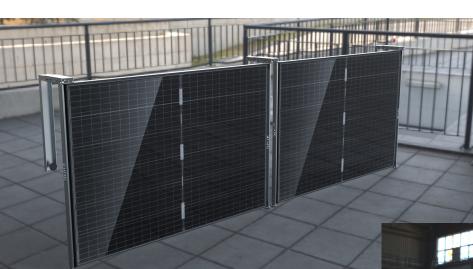

### **Balcony Mounting Kit**

For those with limited space, we offer a specialized balcony mounting kit. Dyptic adapts to your unique needs.

**Secure Pallet Configuration:** Dyptic is intelligently designed for seamless stacking. Using simple clips, you can easily fix one Dyptic unit onto another, creating a stable pallet configuration. This feature ensures the safety and stability of your Dyptic systems during transportation and storage.